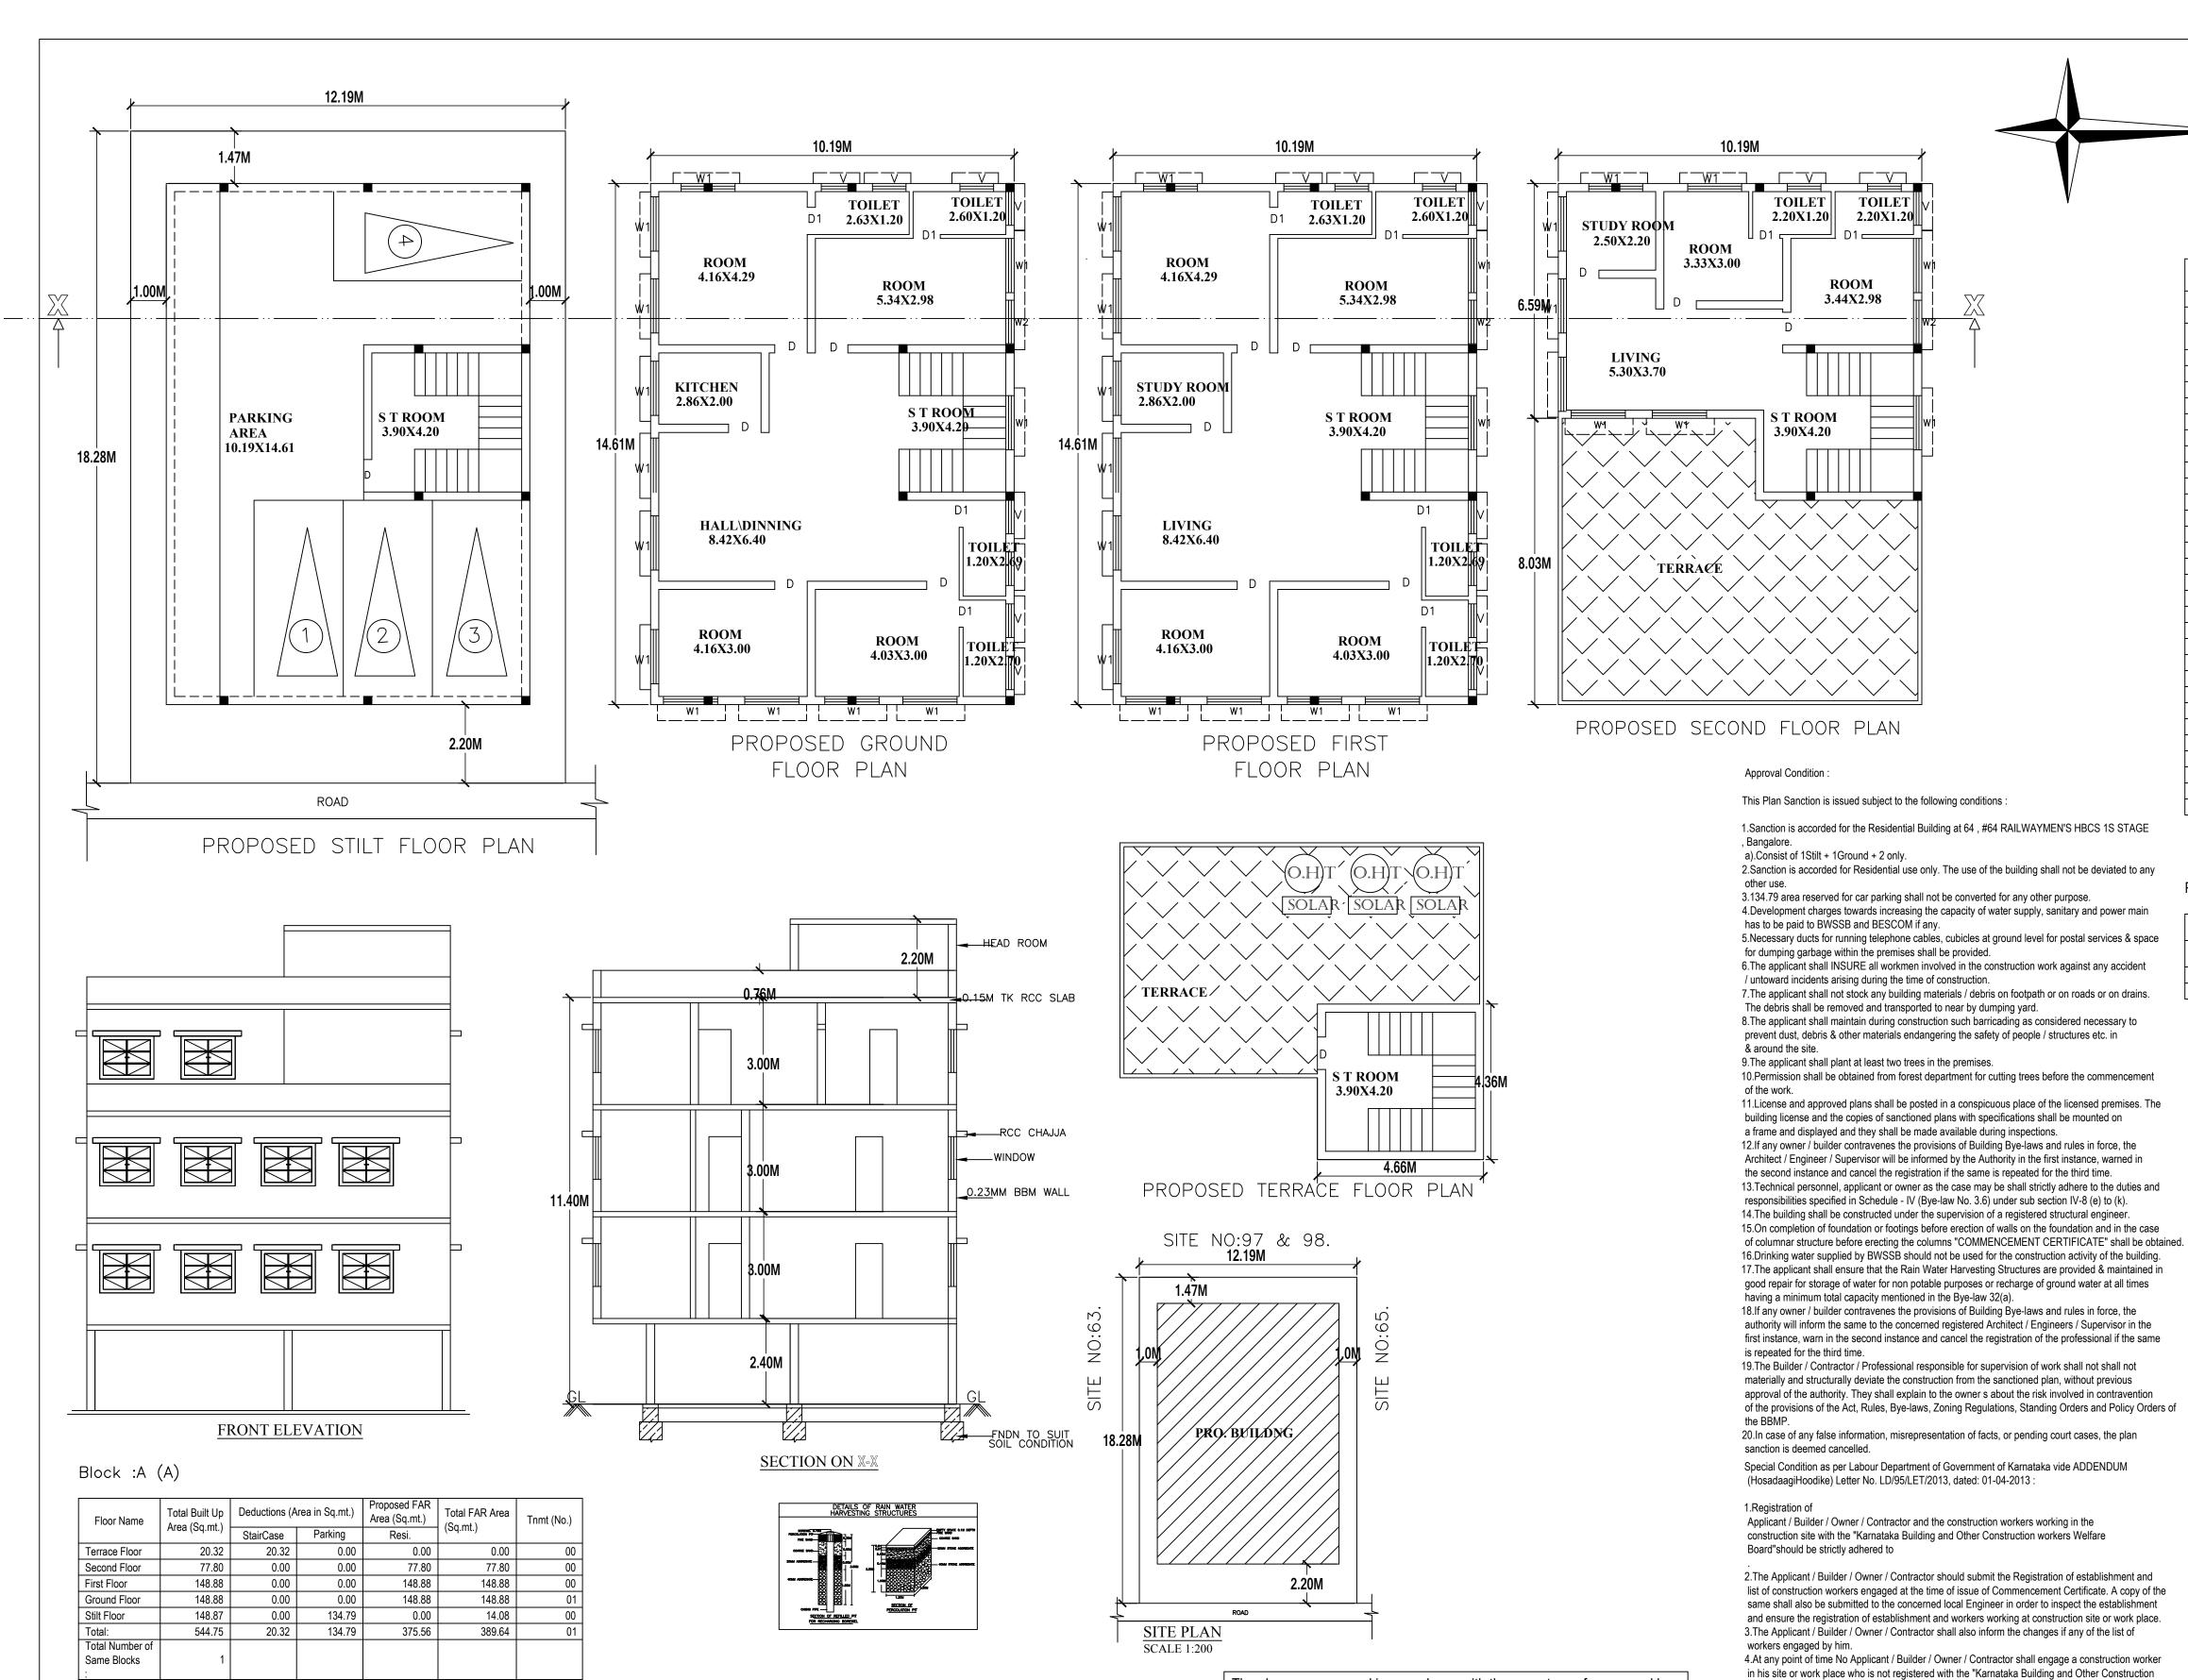

**COLOR INDEX** PLOT BOUNDARY ABUTTING ROAD PROPOSED WORK (COVERAGE AREA)

EXISTING (To be retained)

EXISTING (To be demolished)

SCALE: 1:100

VERSION NO.: 1.0.11 AREA STATEMENT (BBMP) VERSION DATE: 01/11/2018 PROJECT DETAIL: Authority: BBMP Plot Use: Residential Inward No: Plot SubUse: Plotted Resi development BBMP/Ad.Com./RJH/1830/19-20 Land Use Zone: Residential (Main) Application Type: Suvarna Parvangi Proposal Type: Building Permission Plot/Sub Plot No.: 64 Nature of Sanction: New Khata No. (As per Khata Extract): 64/64 Location: Ring-III Locality / Street of the property: #64 RAILWAYMEN'S HBCS 1S STAGE Building Line Specified as per Z.R: NA Zone: Rajarajeshwarinagar Ward: Ward-129 Planning District: 301-Kengeri SQ.MT. AREA DETAILS: AREA OF PLOT (Minimum) 222.83 NET AREA OF PLOT (A-Deductions) 222.83 COVERAGE CHECK Permissible Coverage area (75.00 %) 167.12 Proposed Coverage Area (66.81 %) 148.88 Achieved Net coverage area ( 66.81 % ) 148.88 Balance coverage area left (8.19 %) 18.24 FAR CHECK Permissible F.A.R. as per zoning regulation 2015 (1.75) 389.95 Additional F.A.R within Ring I and II (for amalgamated plot -) 0.00 Allowable TDR Area (60% of Perm.FAR) 0.00 Premium FAR for Plot within Impact Zone ( - ) 0.00 Total Perm. FAR area (1.75) 389.95 Residential FAR (96.39%) 375.55 Proposed FAR Area 389.63 Achieved Net FAR Area ( 1.75 ) 389.63 Balance FAR Area (0.00) 0.32 BUILT UP AREA CHECK Proposed BuiltUp Area 544.75 Achieved BuiltUp Area

## Block USE/SUBUSE Details

| Block Name | Block Use   | Block SubUse                | Block Structure        | Block Land Use<br>Category |
|------------|-------------|-----------------------------|------------------------|----------------------------|
| A (A)      | Residential | Plotted Resi<br>development | Bldg upto 11.5 mt. Ht. | R                          |

## Required Parking(Table 7a)

|   | Block | Туре        | SubUse                      | Area<br>(Sq.mt.) | Units |       | Car        |       |       |
|---|-------|-------------|-----------------------------|------------------|-------|-------|------------|-------|-------|
|   | Name  |             |                             |                  | Reqd. | Prop. | Reqd./Unit | Reqd. | Prop. |
|   | A (A) | Residential | Plotted Resi<br>development | 375.001<br>- 525 |       | -     |            | 3     | -     |
| ſ |       | Total :     |                             | _                | -     | -     | -          | 3     | 3     |

nagarabhavi BCC/BL-3.6/433 🌌

PROJECT TITLE: PROPOSED RESIDENTIAL BUILDING FOR S.MANJUNATH, ON SITE NO:64, RAILWAYMEN'S HBCS, 1ST STAGE, BENGALURU WARD NO:129.

17840252-17-12-2019 **DRAWING TITLE:** 06-08-56\$\_\$40X60 SG2 W129 MANJUNATH SHEET NO: S 1K